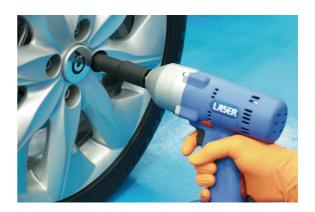

## Extra Deep Impact Socket Set 1/2"D 14pc

Set of extra deep, 1/2" square drive impact sockets, in single hex (6pt) profile. The 120mm tool depth is designed to reach the most inaccessible fixings. This 14 piece deep access set covers the most common sizes from 10mm to 32mm. Hardened and tempered to withstand the stresses of impact tool use this kit has been designed for the professional automotive workshop. Presented in a good quality blow-molded case with solid clip closures for safe and secure tool storage.