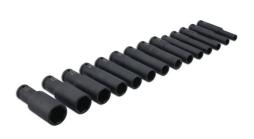

## Extra Deep Impact Socket Set 1/2"D 14pc

Set of extra deep, 1/2" square drive impact sockets, in single hex (6pt) profile. The 120mm tool depth is designed to reach the most inaccessible fixings. This 14 piece deep access set covers the most common sizes from 10mm to 32mm. Hardened and tempered to withstand the stresses of impact tool use this kit has been designed for the professional automotive workshop. Presented in a good quality blow-molded case with solid clip closures for safe and secure tool storage.

## **Additional Information**

- Socket sizes: 10, 12, 13, 14, 15, 17, 18, 19, 21, 22, 24, 27, 30, 32mm.
- 1/2"D x Single Hex (6pt) x 120mm deep.
- · Manufactured from chrome vanadium with black phosphate finish.
- Supplied in storage case (200 x 480mm).
- All sockets available individually, please see Laser Part Nos. 7760 7773.